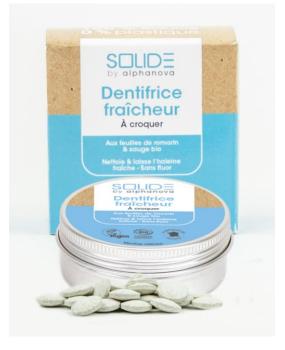

1 box of solide toothpaste = 60 tooth brushing

- Formulated with organic rosemary and sage leaves (purifying and stimulating properties).
- For the whole family, from 7 years old.
- Rich in organic and natural menthol for a fresh breath.
- Gentle foaming agent, formula without fluorine.
- Reduces the appearance of cavities, while strengthening tooth enamel (Xylitol).
- Ecological case in recycled cardboard and aluminiulm box. Refill in kraft.
- 100 % of the total is of natural origin. 12,5 % of the total ingredients are organic.